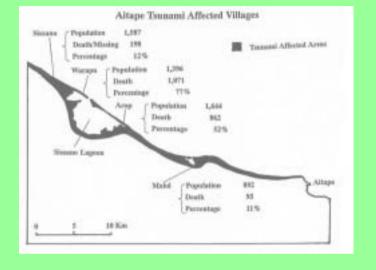

# **Tsunami Education Tested**

In July 1998 more than 2,200 people lost their lives due to gigantic tsunamis which attacked the Aitape west coast of PNG.

In November 2000 powerful quake hit New Britain and New Ireland. But this time no one was dead due to tsunamis on PNG island coasts.