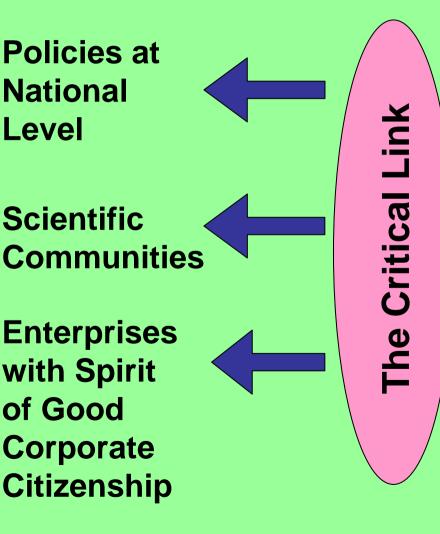

More Asian Humanitarian Players Active in Other Countries

Asia & Pacific wealth of actual experience & expertise of disasters Better to share common procedures

Better to be able to draw on other countries' expertise

Better to observe local culture & customs