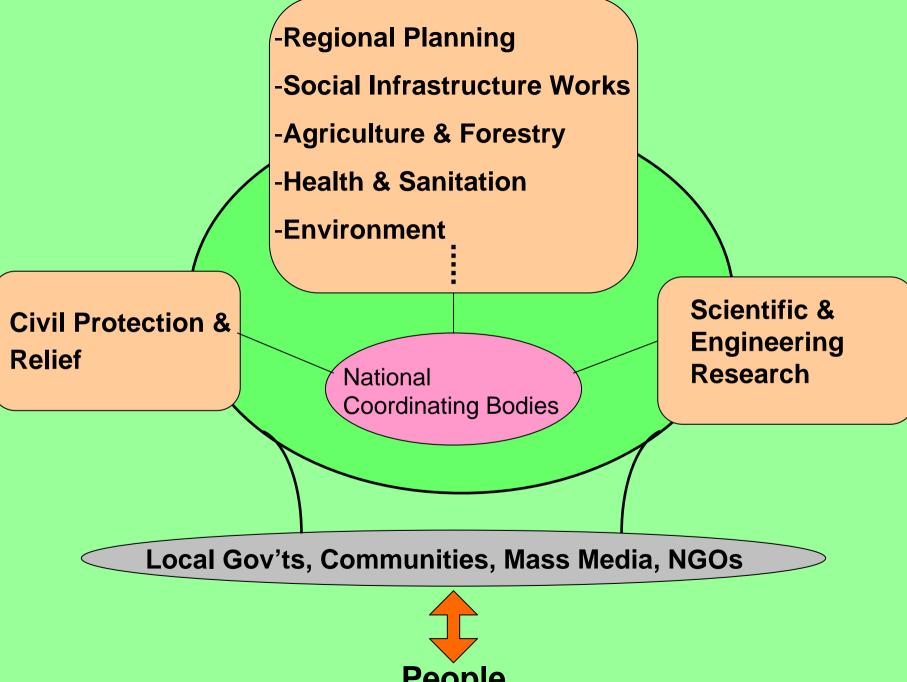

#### Multi-sectoral Coordination for Disaster Reduction Activities

### How can we really reach the people at risk?

How can we ensure the Disaster Reduction Cycle in the communities?

- Who will sustain the institutional memories of past disasters in different localities?
- Who will sustain the lessons learn from various disasters in different localities?
- Who will watch the continuum of relief → rehabilitation → reconstruction?
- Who will voice the needs of the affected site after 3 months?

For Communities throughout the Country