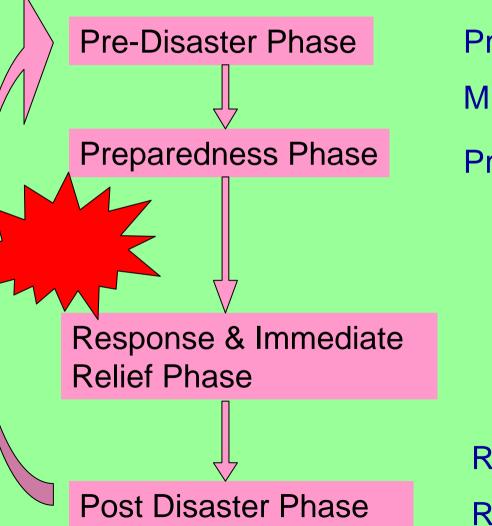

# **The Disaster Reduction Cycle**

Prevention

**Mitigation** 

Preparedness

With viewpoint o

Rehabilitation

Reconstruction