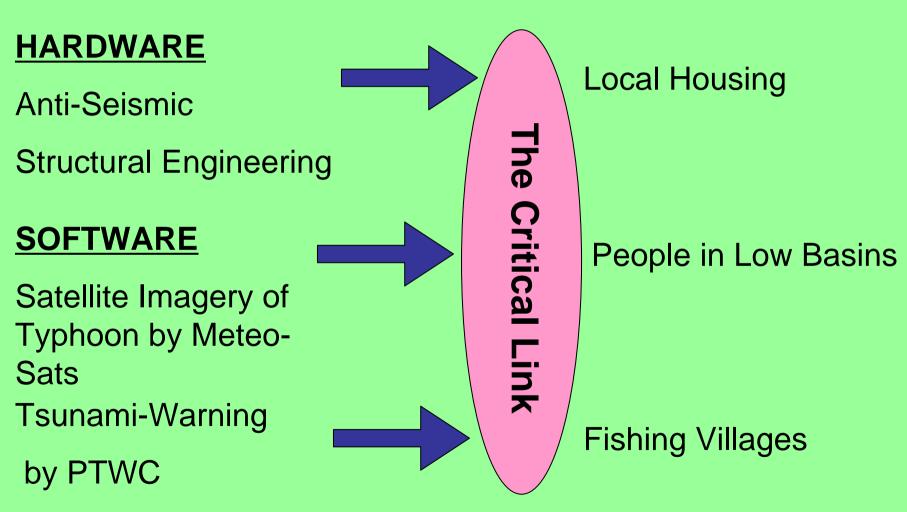

### How can we really reach the people at risk?

How can we ensure the Disaster Reduction Cycle in the communities?

- Who will sustain the institutional memories of past disasters in different localities?
- Who will sustain the lessons learn from various disasters in different localities?
- Who will watch the continuum of relief → rehabilitation → reconstruction?
- Who will voice the needs of the affected site after 3 months?

For Communities throughout the Country