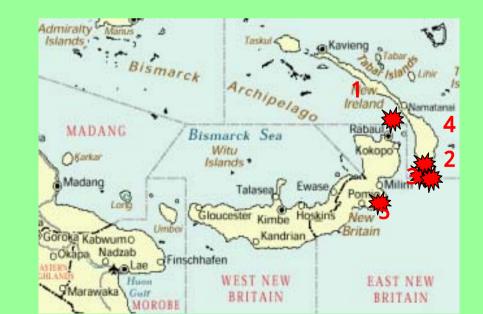

# **Tsunami Education Tested**

In July 1998 more than 2,200 people lost their lives due to gigantic tsunamis which attacked the Aitape west coast of PNG.

In November 2000 powerful quake hit New Britain and New Ireland. But this time no one was dead due to tsunamis on PNG island coasts.