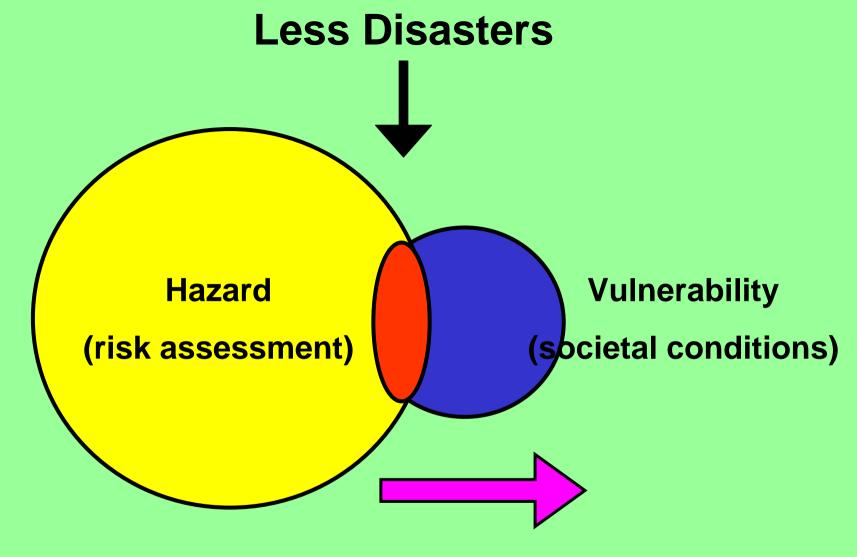

### How can we really reach the people at risk?

How can we ensure the Disaster Reduction Cycle in the communities?

- Who will sustain the institutional memories of past disasters in different localities?
- Who will sustain the lessons learn from various disasters in different localities?
- Who will watch the continuum of relief → rehabilitation → reconstruction?
- Who will voice the needs of the affected site after 3 months?