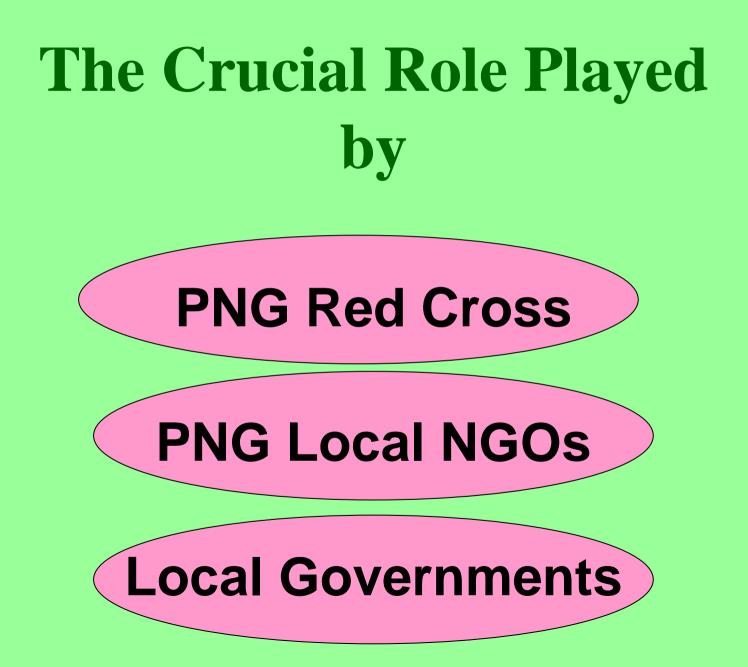

#### PNG Tsunami Awareness Pamphlet/Booklet

Compiled with the cooperation of specialists

Distributed to the people in vulnerable areas

- by the National Disaster Reduction Awareness Committee, PNG
- at the seminars conducted by the PNG Red Cross in various provinces